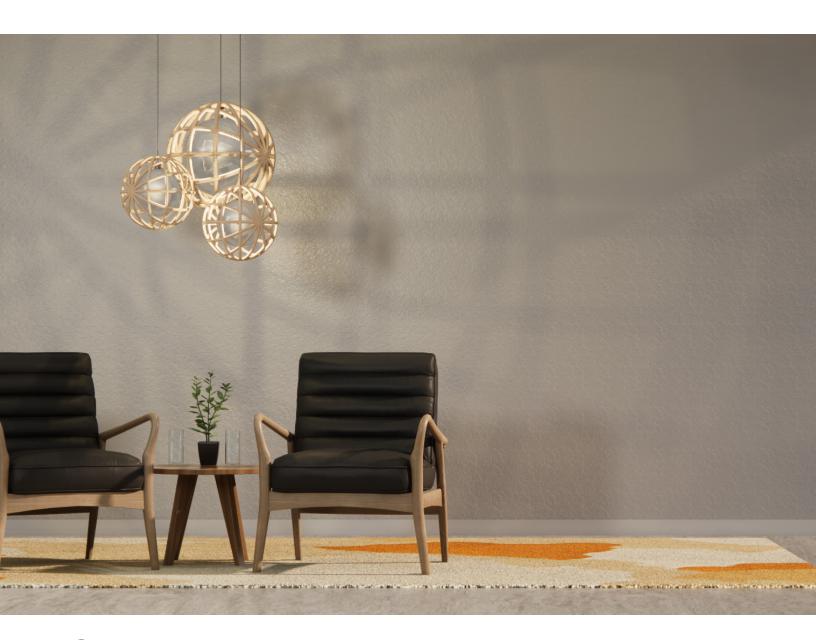

#### INTRODUCTION

The Plantscape Rope Ball is a light and airy lighting installation that adds movement and interest to your space. The fixtures feature several sizes of diffused lightbulbs that evenly illuminate and are encased in a rope covered wireframe to add texture and dimension.

#### EXPERIENCE **LIGHT**

The rope of the fixture creates contrast as the bulb is illuminated.

The shadow is drowned by its ambience. A wave of light floods the atmosphere. The light floats like a conversation of fireflies acting as a beacon to be gathered around.