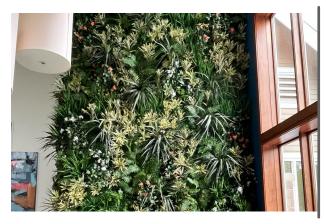

#### THERMALEAF® FOLIAGE SYSTEMS

We offer foliage systems for every project and environment type, ranging from live plants to preserved options, to long-lasting replica greenery. Interior vegetation must pass strict fire codes, and ThermaLeaf® greenery ensures fire code compliance as the safest commercially available foliage - that means complete design flexibility with guaranteed feasibility.

#### **REPLICA GREENERY**

Replica greenery is the most versatile indoor foliage system, with a massive variety of plant types that can be mixed and matched regardless of atmospheric conditions.