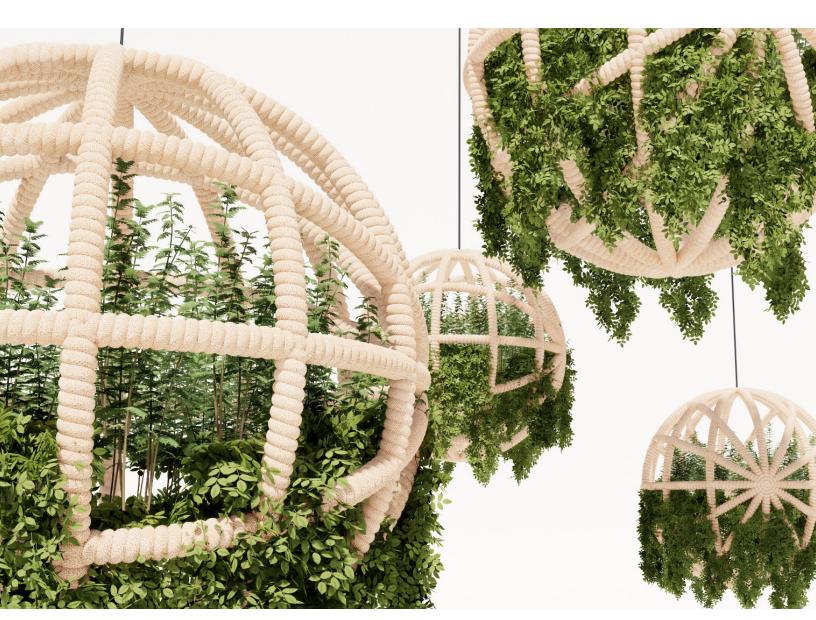

#### INTRODUCTION

The Plantscape Rope Ball is a light and airy lighting installation that adds movement and interest to your space. The fixtures feature several sizes of diffused lightbulbs that evenly illuminate and are encased in a rope covered wireframe to add texture and dimension.

#### EXPERIENCE **LIGHT**

The rope of the fixture creates contrast as the bulb is illuminated.

The shadow is drowned by its ambience. A wave of light floods the atmosphere. The light floats like a conversation of fireflies acting as a beacon to be gathered around.

#### **GREENERY CONFIGURATIONS**