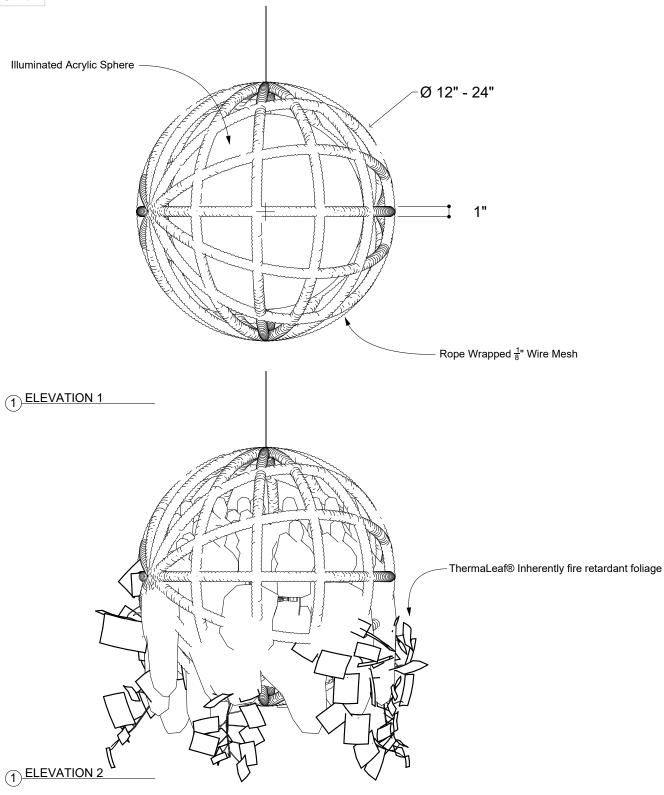

#### INTRODUCTION

The Plantscape Rope Ball is a light and airy lighting installation that adds movement and interest to your space. The fixtures feature several sizes of diffused lightbulbs that evenly illuminate and are encased in a rope covered wireframe to add texture and dimension.

#### ELEVATIONS

#### THERMALEAF® FOLIAGE SYSTEMS

We offer foliage systems for every project and environment type, ranging from live plants to preserved options, to long-lasting replica greenery. Interior vegetation must pass strict fire codes, and ThermaLeaf® greenery ensures fire code compliance as the safest commercially available foliage - that means complete design flexibility with guaranteed feasibility.