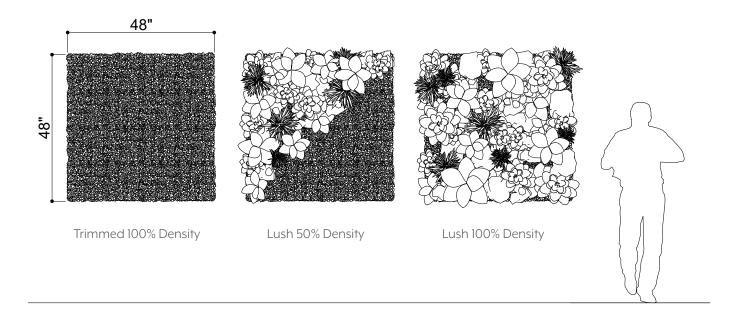

BIO-RPB-001





#### INTRODUCTION

The Plantscape Rope Ball is a light and airy lighting installation that adds movement and interest to your space. The fixtures feature several sizes of diffused lightbulbs that evenly illuminate and are encased in a rope covered wireframe to add texture and dimension.

















#### EXPERIENCE **LIGHT**

The rope of the fixture creates contrast as the bulb is illuminated.

The shadow is drowned by its ambience. A wave of light floods the atmosphere. The light floats like a conversation of fireflies acting as a beacon to be gathered around.



#### PERSPECTIVE VIEW





#### ELEVATIONS





#### **GREENERY CONFIGURATIONS**







#### THERMALEAF® FOLIAGE SYSTEMS

We offer foliage systems for every project and environment type, ranging from live plants to preserved options, to long-lasting replica greenery. Interior vegetation must pass strict fire codes, and ThermaLeaf® greenery ensures fire code compliance as the safest commercially available foliage - that means complete design flexibility with guaranteed feasibility.



#### **REPLICA GREENERY**

Replica greenery is the most versatile indoor foliage system, with a massive variety of plant types that can be mixed and matched regardless of atmospheric conditions.







#### PRESERVED GREENERY

Preserved greenery maintains the appearance of live plants with less ongoing maintenance. While not every plant can be preserved, certain fronds and reindeer moss rem