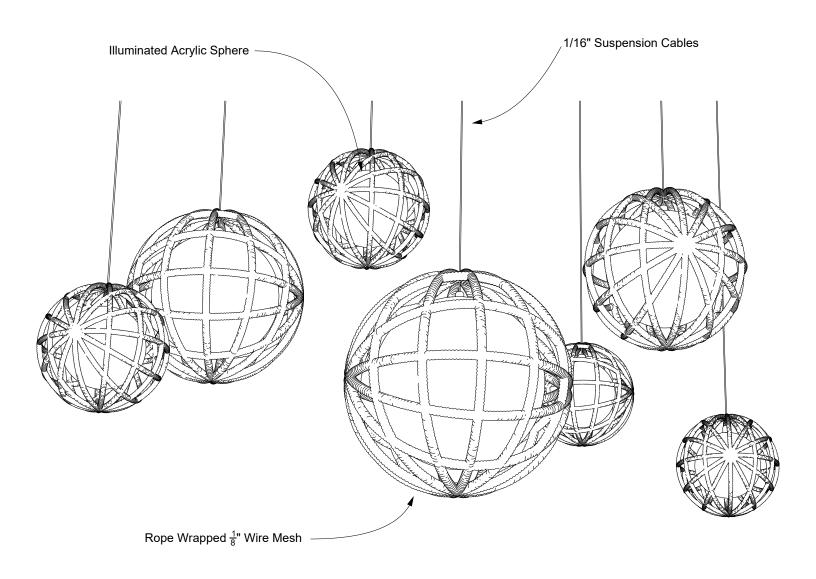

#### INTRODUCTION

The Plantscape Rope Ball is a light and airy lighting installation that adds movement and interest to your space. The fixtures feature several sizes of diffused lightbulbs that evenly illuminate and are encased in a rope covered wireframe to add texture and dimension.

#### PERSPECTIVE VIEW