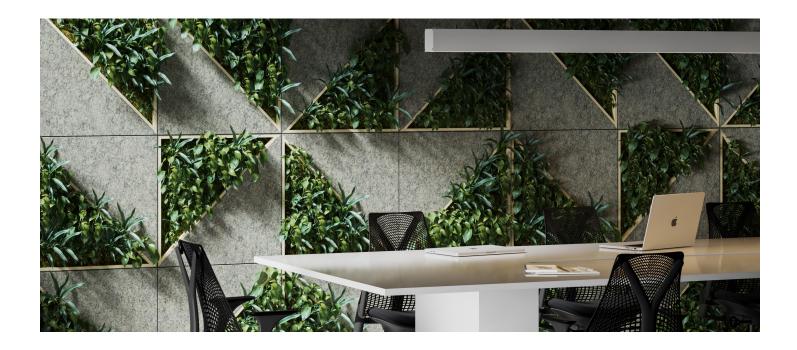

#### **GREENERY CONFIGURATIONS**

#### THERMALEAF® FOLIAGE SYSTEMS

We offer foliage systems for every project and environment type, ranging from live plants to preserved options, to long-lasting replica greenery. Interior vegetation must pass strict fire codes, and ThermaLeaf® greenery ensures fire code compliance as the safest commercially available foliage - that means complete design flexibility with guaranteed feasibility.