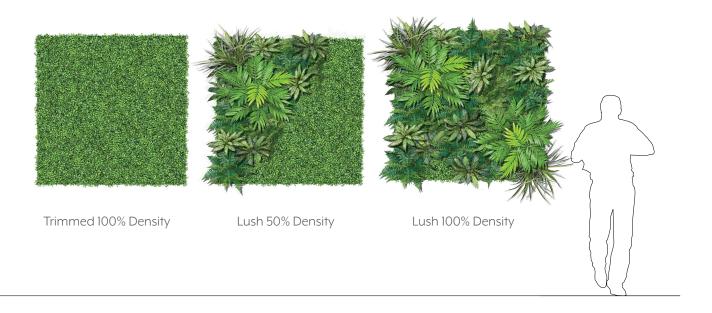

#### **GREENERY CONFIGURATIONS**

#### **REPLICA GREENERY**

Replica greenery is the most versatile indoor foliage system, with a massive variety of plant types that can be mixed and matched regardless of atmospheric conditions.

#### PRESERVED GREENERY

Preserved greenery maintains the appearance of live plants with less ongoing maintenance. While not every plant can be preserved, certain fronds and reindeer moss remain incredibly popular choices.

#### LIVE GREENERY

Live greenery has a soothing presence and invokes a greater sense of wellness and sustainability. Some conditions may limit the viability of live greenery, as it is climate-sensitive and requires ongoing care.