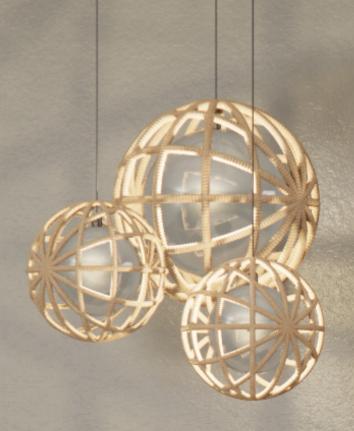

#### INTRODUCTION

The Plantscape Rope Ball is a light and airy lighting installation that adds movement and interest to your space. The fixtures feature several sizes of diffused lightbulbs that evenly illuminate and are encased in a rope covered wireframe to add texture and dimension.

#### EXPERIENCE **LIGHT**

The rope of the fixture creates contrast as the bulb is illuminated.

The shadow is drowned by its ambience. A wave of light floods the atmosphere. The light floats like a conversation of fireflies acting as a beacon to be gathered around.

#### PERSPECTIVE VIEW