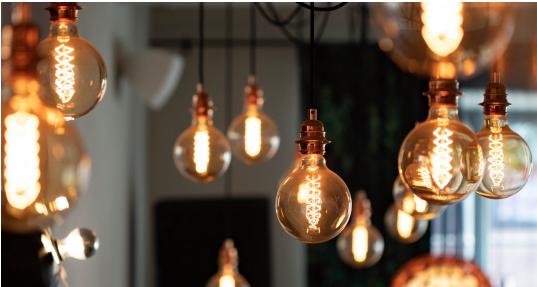

#### INTRODUCTION

The Plantscape Rope Ball is a light and airy lighting installation that adds movement and interest to your space. The fixtures feature several sizes of diffused lightbulbs that evenly illuminate and are encased in a rope covered wireframe to add texture and dimension.

#### EXPERIENCE **LIGHT**

The rope of the fixture creates contrast as the bulb is illuminated.

The shadow is drowned by its ambience. A wave of light floods the atmosphere. The light floats like a conversation of fireflies acting as a beacon to be gathered around.